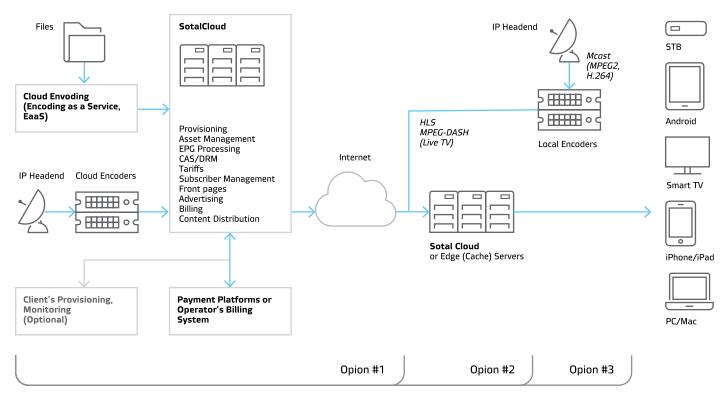

#### **Cloud Setup**

SotalCloud offers flexible implementation options ranging from cost-optimized full cloud solution to private cloud option with deployment at the operator's network. The main concept is to start the running service from the cloud and as it grows introduce various cost optimizations. There are many options possible. Here are three key ones:

#### Cloud service Option #1

Traffic is provided by SotalCloud DC (Level3) or through leading CDNs (Akamai, Level3, EdgeCast). Live and VOD encoding is provided as EaaS (Encoding as a service).

#### Private Cloud Option #2

In this scenario we offer you the option to setup SotalCloud as full-fledged local installation. Private Cloud mode allows to gain full control over your OTT video project. This option can also be implemented as Edge (cache) servers to help localize most of Linear TV and VOD traffic inside operator's network.

## Local Linear TV encoding Option #3

This is most complex scenario where encoders are installed on your network. It allows you to enable operations with minimal bandwidth requirements from local network to SotalCloud cloud platform.