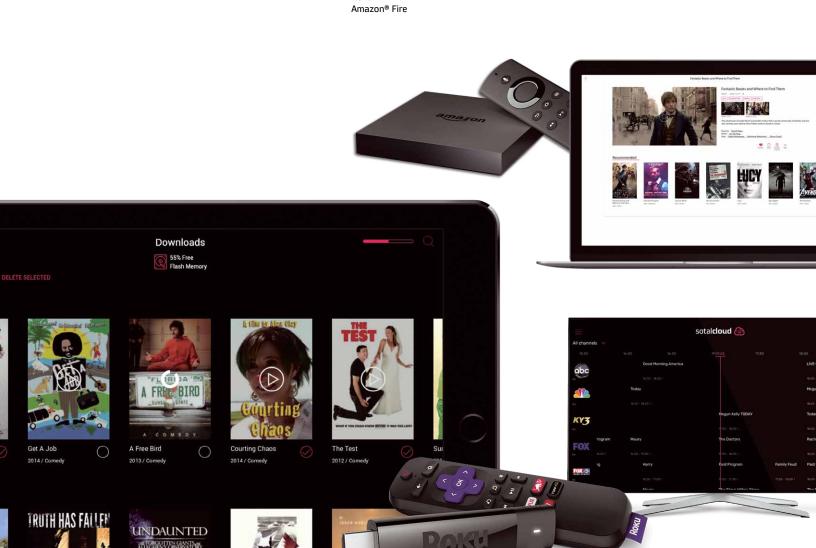

#### Multiscreen

Watch your favorite content at any time on any device

- STB (H.264 and HEVC)
- iOS (iPhone, iPad, iPod Touch)

- Android (wide range of smartphones, tablets, 4.2+)
- SmartTV (Samsung, LG)
- PC/Mac (Browser based client Chrome/IE11)
- Roku<sup>®</sup>
- Amazon® Fire

## **Download to go**• Watch your favorite content off-line

- Works with Live TV, VOD, Catch-up
- Select the quality you need