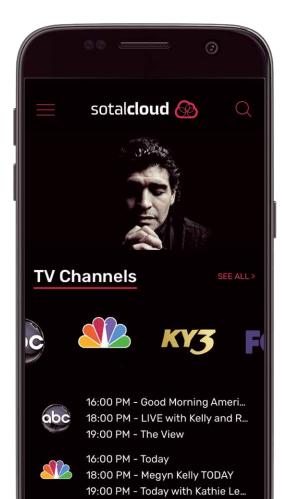

#### Live TV

Linear TV from any source - multicast or unicast

- HLS, RTMP, MPEG-DASH
- Multicast TS streams
- Support of subtitles
- Multiple soundtracks
- PVR/NPVR personalized recording of TV content
- Catch-up watch past programs (up to 1 month)
- CAS/DRM support
- H.264 and HEVC

#### Extended EPG

Program guide for all your TV channels

- XMLTV or DVB ingestion (multiple sources)
- Content enriching metadata
- One-touch recoding
- Seamless Catch-up
- Multilingual
- Notifications
- Social content sharing (Twitter, FB, Google+)